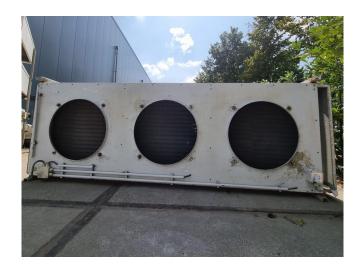

### **Specifications**

| Brand           | Helpman                 |
|-----------------|-------------------------|
| Product type    | Drycooler               |
| kW              | 83,9*                   |
| Number of Fans  | 3                       |
| Refrigerant     | Glycol                  |
| diameter fans Ø | 500 mm                  |
| Surface (m2)    | 156,9 m²                |
| Sizes           | 2500x370x910 mm         |
|                 | (LxWxH)                 |
| Remarks         | *Capacity is based on a |
|                 | medium inlet            |
|                 | temperature of 60°C, an |
|                 | outlet temperature of   |
|                 | 35°C and an airflow of  |
|                 | 25.000 m3/h             |
| Stock           | 2                       |

#### **Used Helpman**

Used Helpman air-cooled drycooler. The current condenser will be converted into a drycooler and the appropriate flanges and fans will be installed. The drycooler has a capacity of 83,9kW with a medium inlet temperature of 60°C and an outlet temperature of 35°C. \*All components of this used condenser will be tested on adequate functionality, leak-free condition (electro engines), condensing block, and bearings. Choosing HOSBV means buying with warranty. We perform an industrial cleaning. on demand, we can arrange your shipment.