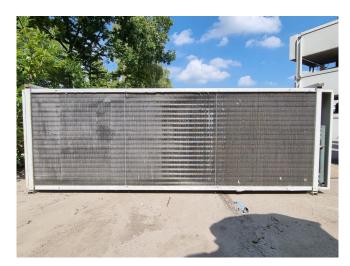

### **Specifications**

| Brand           | Helpman                 |
|-----------------|-------------------------|
| Product type    | Drycooler               |
| kW              | 83,9*                   |
| Number of Fans  | 3                       |
| Refrigerant     | Glycol                  |
| diameter fans Ø | 500 mm                  |
| Surface (m2)    | 156,9 m²                |
| Sizes           | 2500x370x910 mm         |
|                 | (LxWxH)                 |
| Remarks         | *Capacity is based on a |
|                 | medium inlet            |
|                 | temperature of 60°C, an |
|                 | outlet temperature of   |
|                 | 35°C and an airflow of  |
|                 | 25.000 m3/h             |
| Stock           | 2                       |

#### **Used Helpman**

Used Helpman air-cooled drycooler. The current condenser will be converted into a drycooler and the appropriate flanges and fans will be installed. The drycooler has a capacity of 83,9kW with a medium inlet temperature of 60°C and an outlet temperature of 35°C. \*All components of this used condenser will be tested on adequate functionality, leak-free condition (electro engines), condensing block, and bearings. Choosing HOSBV means buying with warranty. We perform an industrial cleaning. on demand, we can arrange your shipment.