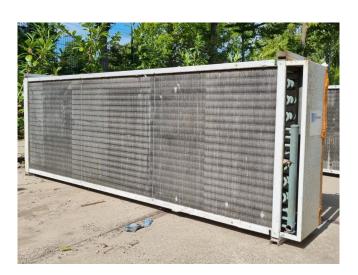

### **Specifications**

| Brand           | Helpman                 |
|-----------------|-------------------------|
| Product type    | Drycooler               |
| kW              | 83,9*                   |
| Number of Fans  | 3                       |
| Refrigerant     | Glycol                  |
| diameter fans Ø | 500 mm                  |
| Surface (m2)    | 156,9 m²                |
| Sizes           | 2500x370x910 mm         |
|                 | (LxWxH)                 |
| Remarks         | *Capacity is based on a |
|                 | medium inlet            |
|                 | temperature of 60°C, an |
|                 | outlet temperature of   |
|                 | 35°C and an airflow of  |
|                 | 25.000 m3/h             |
| Stock           | 2                       |

#### **Used Helpman**

Used Helpman air-cooled drycooler. The current condenser will be converted into a drycooler and the appropriate flanges and fans will be installed. The drycooler has a capacity of 83,9kW with a medium inlet temperature of 60°C and an outlet temperature of 35°C. \*All components of this used condenser will be tested on adequate functionality, leak-free condition (electro engines), condensing block, and bearings. Choosing HOSBV means buying with warranty. We perform an industrial cleaning. on demand, we can arrange your shipment.