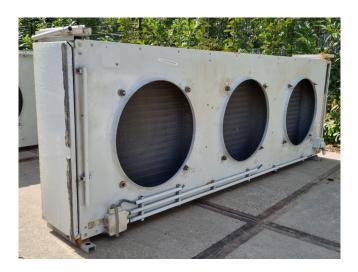

### **Specifications**

| Brand           | Helpman                 |
|-----------------|-------------------------|
| Product type    | Drycooler               |
| kW              | 83,9*                   |
| Number of Fans  | 3                       |
| Refrigerant     | Glycol                  |
| diameter fans Ø | 500 mm                  |
| Surface (m2)    | 156,9 m²                |
| Sizes           | 2500x370x910 mm         |
|                 | (LxWxH)                 |
| Remarks         | *Capacity is based on a |
|                 | medium inlet            |
|                 | temperature of 60°C, an |
|                 | outlet temperature of   |
|                 | 35°C and an airflow of  |
|                 | 25.000 m3/h             |
| Stock           | 2                       |

#### **Used Helpman**

Used Helpman air-cooled drycooler. The current condenser will be converted into a drycooler and the appropriate flanges and fans will be installed. The drycooler has a capacity of 83,9kW with a medium inlet temperature of 60°C and an outlet temperature of 35°C. \*All components of this used condenser will be tested on adequate functionality, leak-free condition (electro engines), condensing block, and bearings. Choosing HOSBV means buying with warranty. We perform an industrial cleaning. on demand, we can arrange your shipment.