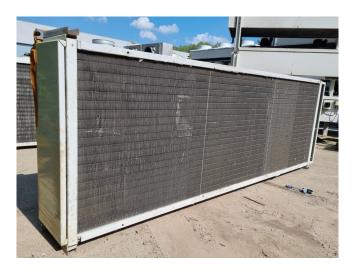

### **Specifications**

| Brand           | Helpman                 |
|-----------------|-------------------------|
| Product type    | Drycooler               |
| kW              | 83,9*                   |
| Number of Fans  | 3                       |
| Refrigerant     | Glycol                  |
| diameter fans Ø | 500 mm                  |
| Surface (m2)    | 156,9 m²                |
| Sizes           | 2500x370x910 mm         |
|                 | (LxWxH)                 |
| Remarks         | *Capacity is based on a |
|                 | medium inlet            |
|                 | temperature of 60°C, an |
|                 | outlet temperature of   |
|                 | 35°C and an airflow of  |
|                 | 25.000 m3/h             |
| Stock           | 2                       |

#### **Used Helpman**

Used Helpman air-cooled drycooler. The current condenser will be converted into a drycooler and the appropriate flanges and fans will be installed. The drycooler has a capacity of 83,9kW with a medium inlet temperature of 60°C and an outlet temperature of 35°C. \*All components of this used condenser will be tested on adequate functionality, leak-free condition (electro engines), condensing block, and bearings. Choosing HOSBV means buying with warranty. We perform an industrial cleaning. on demand, we can arrange your shipment.