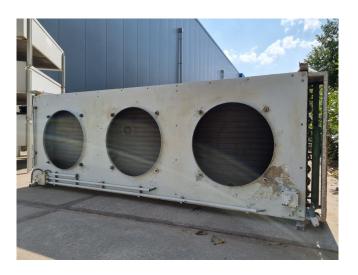

### **Specifications**

| Brand           | Helpman                 |
|-----------------|-------------------------|
| Product type    | Drycooler               |
| kW              | 83,9*                   |
| Number of Fans  | 3                       |
| Refrigerant     | Glycol                  |
| diameter fans Ø | 500 mm                  |
| Surface (m2)    | 156,9 m²                |
| Sizes           | 2500x370x910 mm         |
|                 | (LxWxH)                 |
| Remarks         | *Capacity is based on a |
|                 | medium inlet            |
|                 | temperature of 60°C, an |
|                 | outlet temperature of   |
|                 | 35°C and an airflow of  |
|                 | 25.000 m3/h             |
| Stock           | 2                       |

#### **Used Helpman**

Used Helpman air-cooled drycooler. The current condenser will be converted into a drycooler and the appropriate flanges and fans will be installed. The drycooler has a capacity of 83,9kW with a medium inlet temperature of 60°C and an outlet temperature of 35°C. \*All components of this used condenser will be tested on adequate functionality, leak-free condition (electro engines), condensing block, and bearings. Choosing HOSBV means buying with warranty. We perform an industrial cleaning. on demand, we can arrange your shipment.